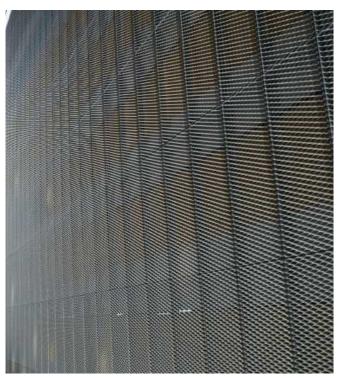

This has enabled ItalMesh to offer more than 300 types of meshes for applications in architecture, satisfying most designers' requirements. These products can be used to give an innovative effect to the interiors like separé and furniture beside being used for false ceiling panels and slats.

They are also used to enhance multiple projects such as covering the facades, car park and sun shades.

A good knowledge at world level and the constant research of improving make ItalMesh a reliable partner and a reference point for clients who want a new custom product made such by the colors and its versatility.