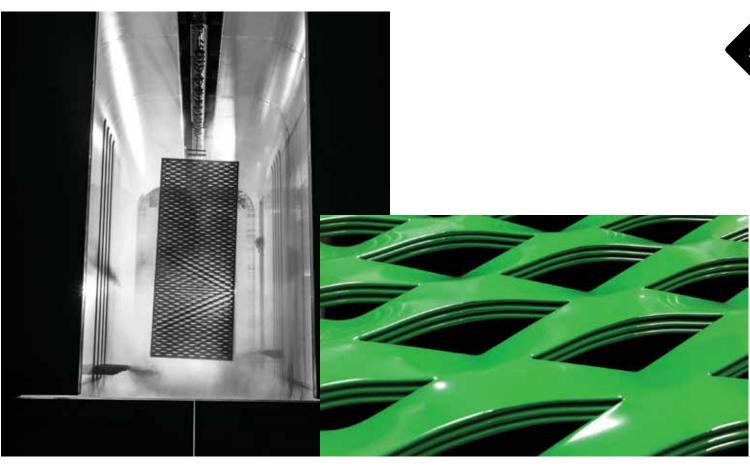

#### **Powder Coating**

- Pre-treatment of Mesh and drying process
- Powder coating is carried out by automatic electrostatic
- · Polymerization process in oven
- Checking the production status every hour: some samples are taken and subjected to color, brilliancy, adherence and thickness checks/test
- Final Visual Control on each piece

The color is not just a simple coating but it's made to offer special aesthetics effects making any project more valuable.

That's why besides having all the colors of the RAL, ItalMesh also offers customized and unique colors with innovative effects.

Qualicoat 3, the long lasting paint is used to guarantee maximum resistance and quality outside.

All the powder coatings which are applied, are non-toxic.

Customers can choose among the wide range of colors for indoors and outdoors. The finishing offer by Italmesh are matt, semi-gloss, gloss, wrinkle or textured finish.