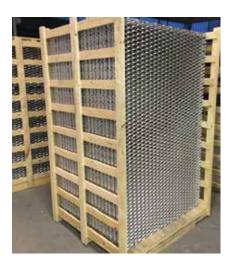

#### Warehouse stock

We have a vast stock of meshes in standard sizes.

Max width 1000, 1250, 1500 mm and the best length within 3000 mm.

The thickness of the material goes from 0,8 to 3 mm for all types of steel, weathering steel, aluminum, stainless steel and copper products.

Our productivity is about 4000 sqm per week and our production time is 4/6 weeks from the issuing date of the order.