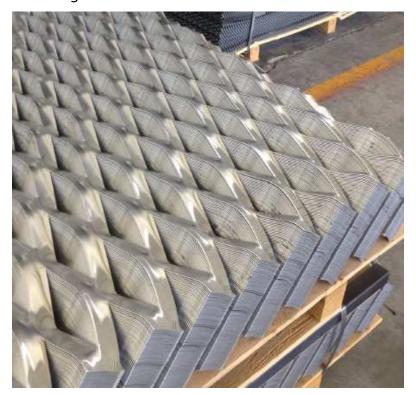

#### Warehouse stock

We have a vast stock of meshes in standard sizes.

Max width 1000, 1250, 1500 mm and the best length within 3000 mm.

The thickness of the material goes from 0,8 to 3 mm for all types of steel, weathering steel, aluminum, stainless steel and copper products.

Our productivity is about 4000 sqm per week and our production time is 4/6 weeks from the issuing date of the order.