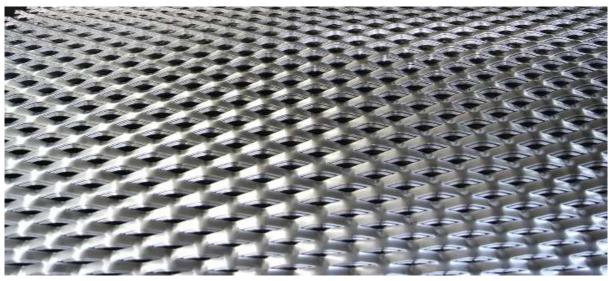

This has enabled ItalMesh to offer more than 300 types of meshes for applications in architecture, satisfying most designers' requirements. These products can be used to give an innovative effect to the interiors like separé and furniture beside being used for false ceiling panels and slats.

#### Warehouse stock

We have a vast stock of meshes in standard sizes.

Max width 1000, 1250, 1500 mm and the best length within 3000 mm.

The thickness of the material goes from 0,8 to 3 mm for all types of steel, weathering steel, aluminum, stainless steel and copper products.