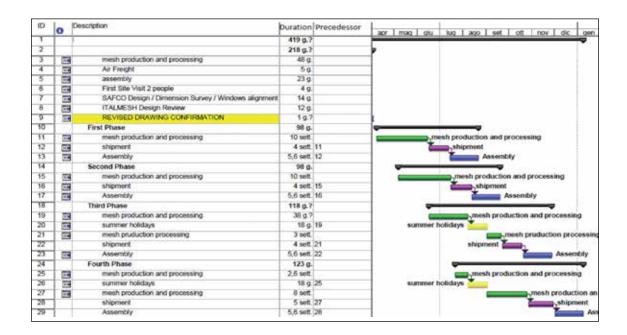

The whole design is carried out according to:

- Best logistics solutions;
- the most suitable criteria for the various production stages;
- stages of installation of work in progress on the site.

Assembly is also designed in order to make the installation easy and simple as possible.