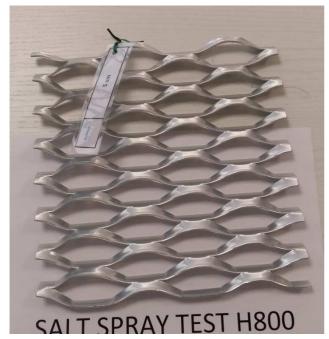

After **900** hours of Salt Spray Solution treatment: Date: 19/05/2015; Time: 20:00

photo no. 17

photo no. 18

After **1000** hours of Salt Spray Solution treatment: Date: 23/05/2015; Time: 24:00

photo no. 20