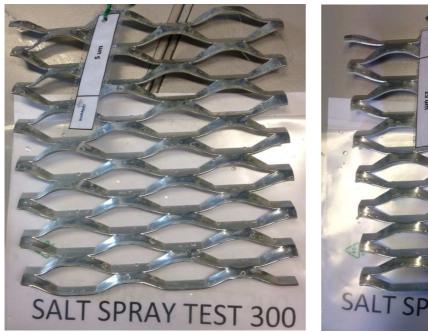

photo no. 5

After **300** hours of Salt Spray Solution treatment: Date: 24/04/2015; Time: 20:00

photo no. 7

photo no. 8

After **400** hours of Salt Spray Solution treatment: Date:29/04/2015; Time: 24:00

photo no. 9