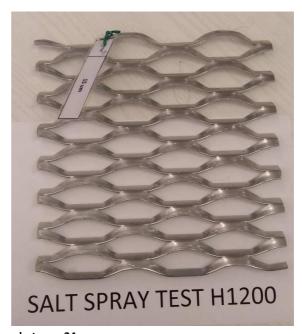

After **1100** hours of Salt Spray Solution treatment: Date: 28/05/2015; Time: 4:00

photo no. 21

After **1200** hours of Salt Spray Solution treatment: Date: 01/06/2015; Time: 08:00

photo no. 23

photo no. 24