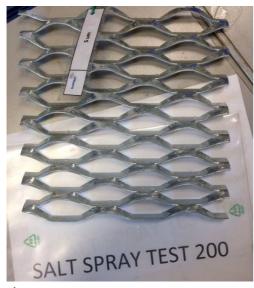

photo no. 2

After**100** hours of Salt Spray Solution treatment: Date: 17/04/2015; Time: 12:00

photo no. 3

photo no. 4

After**200** hours of Salt Spray Solution treatment: Date: 21/04/2015; Time: 16:00

photo no. 6