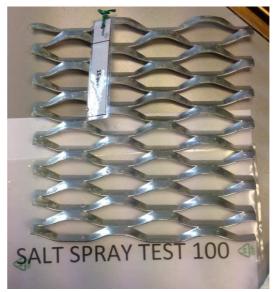

photo no. 2

After**100** hours of Salt Spray Solution treatment: Date: 17/04/2015; Time: 12:00

photo no. 3

photo no. 4

After**200** hours of Salt Spray Solution treatment: Date: 21/04/2015; Time: 16:00

photo no. 6