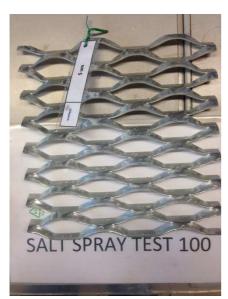

photo no. 2

After**100** hours of Salt Spray Solution treatment: Date: 17/04/2015; Time: 12:00

photo no. 3

photo no. 4

After**200** hours of Salt Spray Solution treatment: Date: 21/04/2015; Time: 16:00

photo no. 6