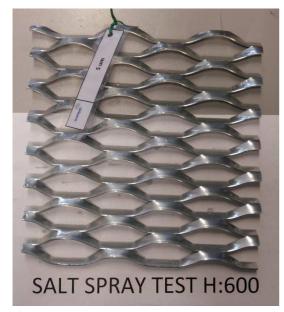

photo no. 10

After **500** hours of Salt Spray Solution treatment: Date: 03/05/2015; Time: 04:00

photo no. 11

After **600** hours of Salt Spray Solution treatment: Date: 07/05/2015; Time: 08:00

photo no. 14