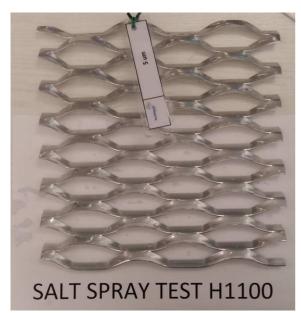

After **1100** hours of Salt Spray Solution treatment: Date: 28/05/2015; Time: 4:00

photo no. 21

After **1200** hours of Salt Spray Solution treatment: Date: 01/06/2015; Time: 08:00

photo no. 23

photo no. 24