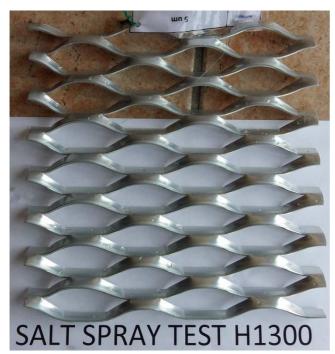

After **1300** hours of Salt Spray Solution treatment: Date: 05/06/2015; Time: 12:00

photo no. 25

SALT SPRAY TEST H1300