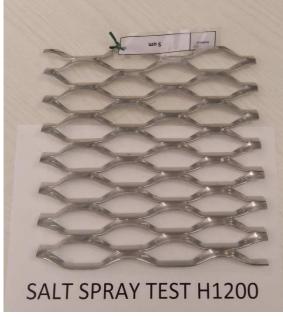

After **1100** hours of Salt Spray Solution treatment: Date: 28/05/2015; Time: 4:00

photo no. 21

After **1200** hours of Salt Spray Solution treatment: Date: 01/06/2015; Time: 08:00

photo no. 23

photo no. 24