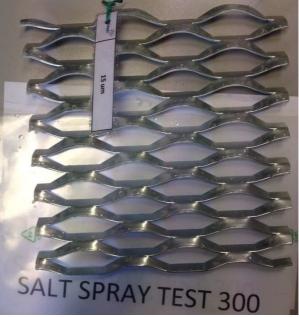

photo no. 5

After **300** hours of Salt Spray Solution treatment: Date: 24/04/2015; Time: 20:00

photo no. 7

photo no. 8

After **400** hours of Salt Spray Solution treatment: Date:29/04/2015; Time: 24:00

photo no. 9