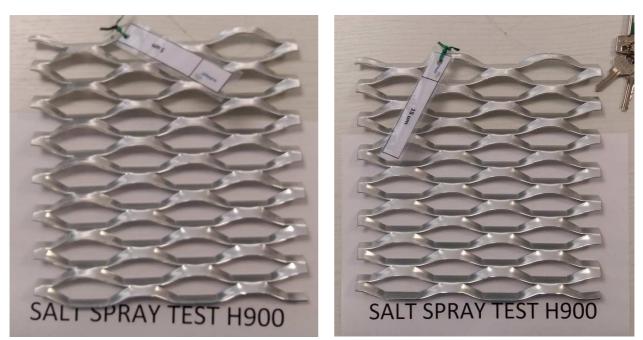

After **900** hours of Salt Spray Solution treatment: Date: 19/05/2015; Time: 20:00

photo no. 17

photo no. 18

After **1000** hours of Salt Spray Solution treatment: Date: 23/05/2015; Time: 24:00

photo no. 20