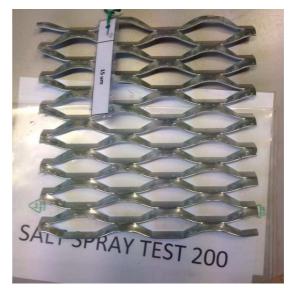

photo no. 2

After**100** hours of Salt Spray Solution treatment: Date: 17/04/2015; Time: 12:00

photo no. 3

photo no. 4

After**200** hours of Salt Spray Solution treatment: Date: 21/04/2015; Time: 16:00

photo no. 6